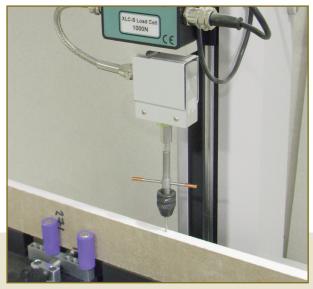

The simulated PLC indexing unit, when connected to the MultiTest-*x*, controls the system and performs a pre-programmed testing sequence. The system runs the operations that would otherwise need to be undertaken manually during the test. A precision probe is inserted into the side structure of the plasterboard to a depth of 13mm and the maximum force recorded. This is then automatically transmitted into a Microsoft® Excel spreadsheet totally automating the test and reporting functionality of the test system.

#### System

- MultiTest 1-x (specially designed automated system)
- 1000N S-Beam loadcell
- Simulated PLC indexing unit

Probe shown attached to loadcell before being inserted into plasterboard sample

Specially constructed MultiTest-*x* shown with a simulated PLC indexing unit