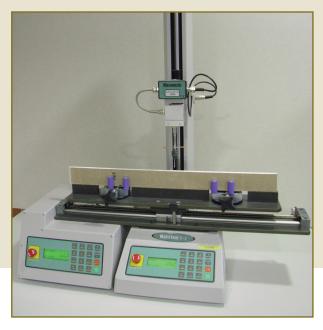

#### Solution

Mecmesin was able to offer the company a special MultiTest 1-x console-controlled test system. Capable of testing up to 1kN, the system was combined with a simulated PLC (Programmable Logic Controller) indexing unit, allowing total automation of the test process.

Utilising the simulated PLC indexing unit enabled up to 50 tests to be performed sequentially, thereby saving valuable time and labour normally required to carry out this type of assessment.

#### System

- MultiTest 1-x (specially designed automated system)
- 1000N S-Beam loadcell
- Simulated PLC indexing unit

Probe shown attached to loadcell before being inserted into plasterboard sample

Specially constructed MultiTest-*x* shown with a simulated PLC indexing unit